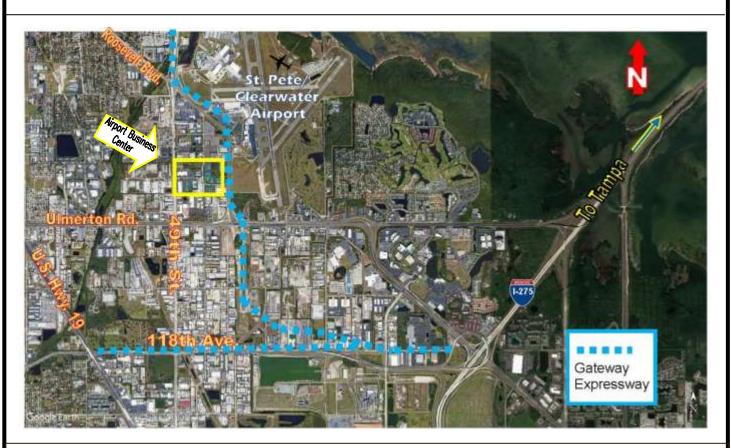

Pinellas County

**TAXES**: \$195,777.81 (2023)

**PARCEL ID #**: 03-30-16-00118-000-0050,

0030, 0100, 0080 & 0070

**NOTES**: This unique business park offers many amenities from on-site post office, drop boxes for Fed Ex and UPS, a deli, professional office services, and a fulfillment center. There are flex spaces and a variety of professional office spaces for lease. Airport Business Center is located directly across the street from the St. Pete Clearwater Airport, with less than 20 minutes to Tampa International Airport and upon the completion of the new Gateway Expressway immediate access to I-275. This park is located within a Foreign Trade Zone. There are no occupational fees and no City "add-on" taxes on utilities. Floor plans available.