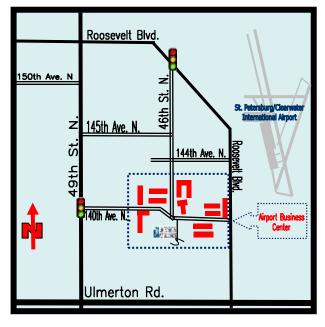

**ADDRESS**: 140<sup>th</sup> Ave. N., 46<sup>th</sup> Street

& Roosevelt Blvd. Clearwater, FL 33762

**IMPROVEMENTS**: concrete block over steel

YEAR BUILT: 1994

**PARKING**: Up to 5/1,000 +

**PRESENT USE**: Professional Office

**LEASE RATE:** \$16.75 PSF Modified Gross

Floor plans available

**TRAFFIC COUNT**: 51,000 v.p.d. on Roosevelt Blvd.

28,000 v.p.d. on 49th St.

**LOCATION**: Between Roosevelt Blvd. & 49<sup>th</sup> St. north of Ulmerton Rd., Multiple street address within park.