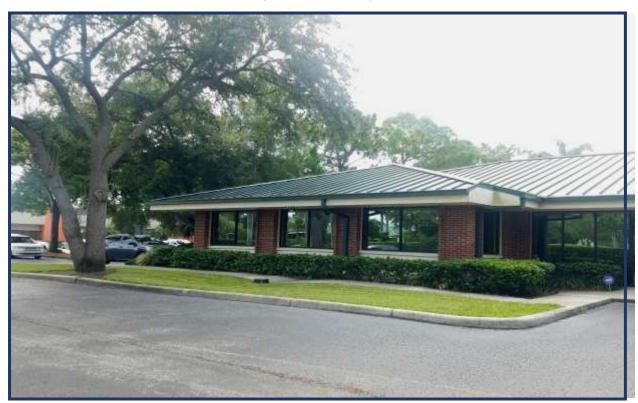

## AIRPORT BUSINESS CENTER

FOR LEASE

## AIRPORT BUSINESS CENTER

LOCATED ACROSS FROM ST. PETE/CLEARWATER AIRPORT CLEARWATER, FL 33762

- PARK LIKE SETTING
- PROFESSIONAL OFFICE
- FLEX SPACE
- ON SITE DELI
- FRONTIER FIOS & SPECTRUM HIGH SPEED
- LEASE RATE: \$16.75 PSF MODIFIED GROSS

**ADDRESS**: 140<sup>th</sup> Ave. N., 46<sup>th</sup> Street

& Roosevelt Blvd. Clearwater, FL 33762

**IMPROVEMENTS**: concrete block over steel

YEAR BUILT: 1994

**PARKING**: Up to 5/1,000 +

**PRESENT USE**: Professional Office