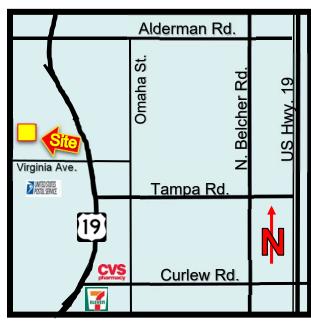

REVISED 5/8/2024 PROPERTY OVERVIEW LO-1302

ADDRESS: 971 Virginia Ave., Ste., B LOCATION: Located on the north side of Virginia Ave., just

Palm Harbor, FL 34683 west of Alt. 19.

LAND AREA: .57 Acres

ZONING: E-2 – Employment, Pinellas County
LAND USE: E – Employment, Pinellas County
FLOOD ZONE: X – No Insurance Required