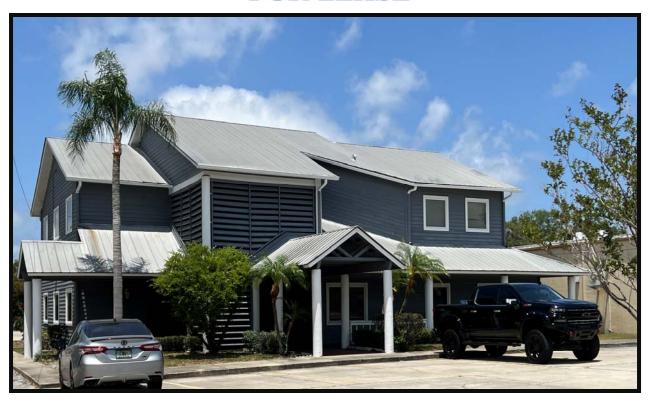

## 971 VIRGINIA AVE., SUITE B PALM HARBOR, FL 34683

- 1,330 SF
- GREAT NORTH PINELLAS LOCATION
- FLEXIBLE LAYOUT
- SIGNAGE ON VIRGINIA AVE.
- ACROSS FROM POST OFFICE
- LEASE RATE: \$16/SF MODIFIED GROSS

REVISED 5/8/2024 PROPERTY OVERVIEW LO-1302

ADDRESS: 971 Virginia Ave., Ste., B LOCATION: Located on the north side of Virginia Ave., just

Palm Harbor, FL 34683 west of Alt. 19.

LAND AREA: .57 Acres

ZONING: E-2 – Employment, Pinellas County
LAND USE: E – Employment, Pinellas County
FLOOD ZONE: X – No Insurance Required

**IMPROVEMENTS**: 5,490 SF

**LEGAL DESCRIPTION:** Lengthy – in listing file

YEAR BUILT: 1981

PARKING: 5.4/1000 Water/Sewer/Reclaimed/Backflow – *Pinellas County* 

PRESENT USE: General Office TAXES: \$10,589.11 (2023)

**LEASE RATE:** \$16/SF Modified Gross **PARCEL ID:** 01-28-15-88560-149-0002

**NOTES**: 1,330 SF Available, space includes reception area, admin area, 4 offices and 2 restrooms. Reception area can also be used as a conference room. Located near downtown (Old Palm Harbor) and across from Post Office. Excellent signage on Virginia Ave. Ideal for any professional, i.e., CPA, Attorney, Insurance, etc.